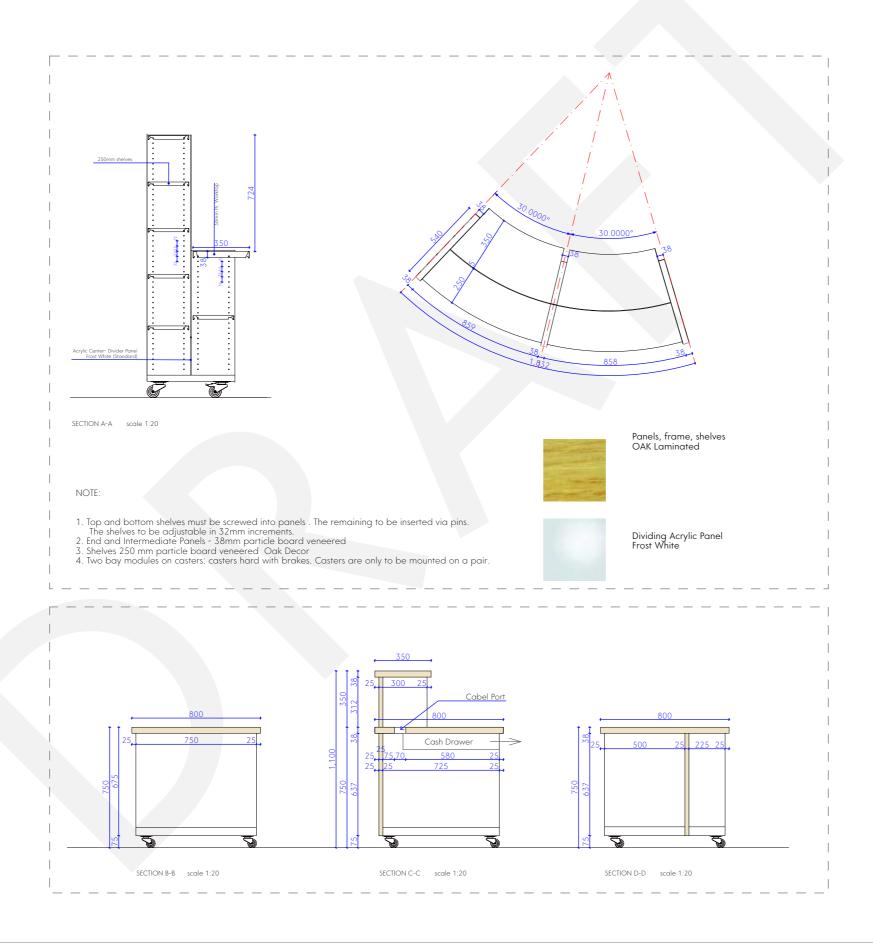

# 3.0 BESPOKE FURNITURE 3.1 INFORMATION POINT - PLAN NOTE: Casters (lockable) IT cable access in worktop with UPVC cover disc Small power and IT Floor Sockets located under desk area to provided flexibility (by others). Raised Countertop Reception Privacy Screen DID Cash Drawe Reception Counter Sections on Casters and to have quick release bolt connection fittings to enable all sections to be relocated. В BOOKS Hinged Countertop to facilitate wheelchair access. \*800Ks BOOKS 800ks Curved Bookshelves on Casters Curved Worktop for book sorting BOOKS

## 3.2 INFORMATION POINT - SECTION