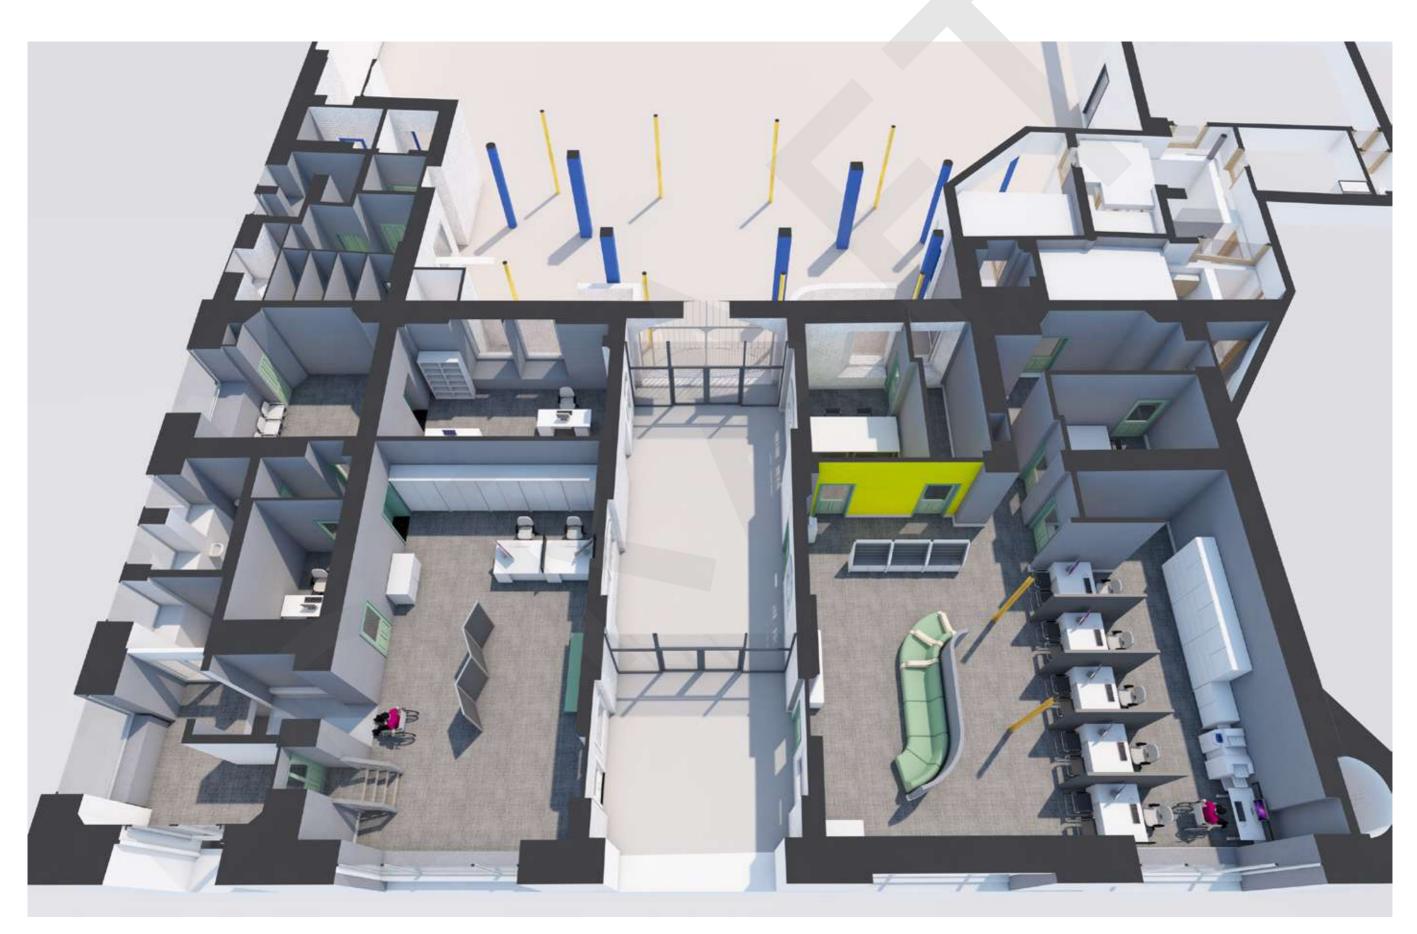

New furniture is to be provided in the following rooms on the ground and first floor:

- a. The Proposed Ground Floor Layout provides furniture proposals for the following rooms:
- Town Clerk's Office
- Staff Room/Kitchen
- Theatre Office
- Theatre Foyer/Function Space
- One-Stop Shop
- Interview/Meeting Rooms 01 & 02
- b. The Proposed First Floor Layout provides furniture proposals for the following rooms:
- Theatre Office
- Mayor's Parlour
- Hub 1 Library Area, including; Information Centre, Early learning/Junior Section
- Multi-use Tea Room
- Community Room
- Hub 2 Library Area

#### a. Ground Floor furniture

- Waiting area seating unit (custom made)
- Office desks & chairs
- Interview room tables & chairs
- Accessible desk/table
- Underdesk filing cabinets
- Tall storage cabinets
- Leaflet cabinets & cradenza's
- Booth screens