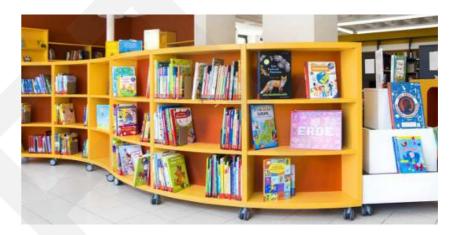

# 2.9 FURNITURE IMAGES - FIRST FLOOR MAYOUR'S PARLOUR, BOOK SHELVING AREA & ACOUSTIC BOOTH

Bookshelves on Casters- (RATIO-S BCI system) ILLUSTRATIVE VIEW

22 (Early years curved book shelving)

Bookshelves on Casters- (INFORM CURVED SHELVING BCI system) ILLUSTRATIVE VIEW

Book shelving to the main library area in Hub 1 comprises a number of double sided mobile book shelving units that are mounted on casters to enable flexibility. In addition to this their are a number of fixed wall mounted book shelving units and some curved units in the early years area. Comfy seating and coffee tables are also provided around the library area and their are two feature acoustic reading/study booths.