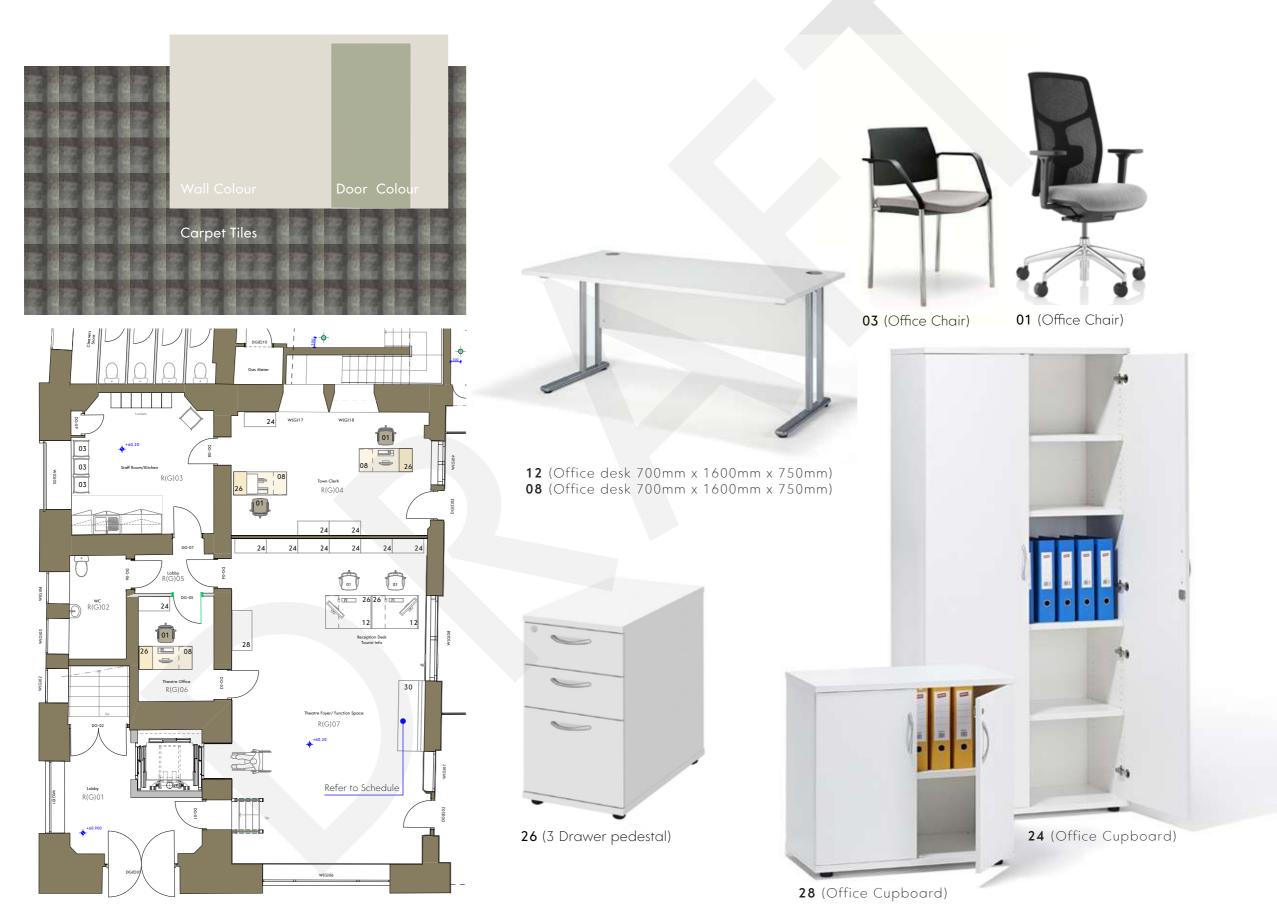

#### a. Ground Floor furniture

- Waiting area seating unit (custom made)
- Office desks & chairs
- Interview room tables & chairs
- Accessible desk/table
- Underdesk filing cabinets
- Tall storage cabinets
- Leaflet cabinets & cradenza's
- Booth screens

### FURNITURE SCHEDULE 1 OF 2

| DESC                                          | RIPTION                   |                                         |                                                                                                                       |                                                                                      |                   |
|-----------------------------------------------|---------------------------|-----------------------------------------|-----------------------------------------------------------------------------------------------------------------------|--------------------------------------------------------------------------------------|-------------------|
| lef.                                          | Room                      | Furniture Description/ Dim ( D x W x H) | Finishing/Colour/Details                                                                                              | Name/System Equal Approved Manufacturer                                              |                   |
| Cha                                           |                           |                                         |                                                                                                                       |                                                                                      |                   |
| 01                                            | R(G) 04                   | Office chair                            | Grey/white mesh back. Grey seat. Chalk frame,polished                                                                 | TAURO chair /Manufacturer- Comac                                                     |                   |
| 01                                            | R(G) 06                   | Office chair                            | aluminium base. Integral height adjustable lumbar support, weight balance with tension adjustment. 60-65mm seat side. |                                                                                      |                   |
| )1                                            | R(G) 07                   | Office chair                            | weight balance with tension adjustment. 60-65mm seat side.                                                            |                                                                                      | $\longrightarrow$ |
| )1                                            | R(G) 10<br>Theatre Office | Office chair                            | Finally colours tbc.                                                                                                  |                                                                                      |                   |
| )1                                            | Глеатте Опісе             | Office chair                            |                                                                                                                       | Toto                                                                                 | al                |
| 2                                             | R(G)10 Interview rooms    | Office chair                            | Chair - 4 legs. Anthracite colour. Light grey/olive                                                                   | OMNY 2 chair /Manufacturer- Comac                                                    | <u></u>           |
|                                               | R(G)10 Interview rooms    |                                         | upholstered seat. Metal parts- chrome. Finally colours tbc.                                                           | OMNY 2 chair /Manufacturer- Comac                                                    | $\rightarrow$     |
|                                               | Hub 2 Multi-use Room      | Office chair                            |                                                                                                                       | OMNY 2 chair /Manufacturer- Comac                                                    |                   |
|                                               |                           | 3.775                                   |                                                                                                                       | Total                                                                                | al                |
| 3                                             | R(G)03                    | Office (conference)chair                |                                                                                                                       |                                                                                      |                   |
| 3                                             | Mayor's Parlour           | Office (conference)chair                | Chair with arms, 4 legs. Anthracite colour. Light grey/olive                                                          | OMNY 4 chair /Manufacturer- Comac                                                    | $\rightarrow$     |
| 3                                             | Community Room            | Office (conference)chair                | upholstered seat. Metal parts- chrome. Finally colours tbc.                                                           | ,                                                                                    |                   |
|                                               | ,                         |                                         |                                                                                                                       | Tota                                                                                 |                   |
|                                               | Hub 2 Multi-use Room      | Office chair                            | Black nylon base, Black plastic frame. Non-arm.  One piece mesh construction.                                         | Kara chair /Manufacturer- Comac Tota                                                 |                   |
| 5a                                            | Hub 1 Early Learning      | Children chair 8-05, 2-05a              | One piece mesh construction.                                                                                          | Total                                                                                | al                |
|                                               | Hub 1 Information Point   |                                         | Polished aluminium base, Chalk plastic frame. Fixed arms.                                                             | Kara chair /Manufacturer- Comac                                                      |                   |
|                                               | Hub 1 Microfiche Desk     | Office chair                            | One piece mesh construction.                                                                                          | Kara chair /Manufacturer- Comac                                                      |                   |
|                                               |                           |                                         |                                                                                                                       | Tota                                                                                 | lc                |
| nch                                           | nairs                     |                                         |                                                                                                                       |                                                                                      |                   |
| 'a                                            | Hub1 Reception;tea room   | Armchair                                | Lounge ,comfortable Chair, (e.g., tue chair)                                                                          | LOVEDUP/Deadgood,DNA tue chair                                                       |                   |
| ,                                             | Hub 2 Multi-use Room      | Armchair                                | Lounge ,comfortable Chair, (e.g., tue chair)                                                                          | LOVEDUP/Deadgood,DNA tue chair                                                       |                   |
|                                               | /T                        |                                         |                                                                                                                       | Toto                                                                                 | lc                |
| esk/<br>8                                     | Table P(C) 0.4            | Off                                     |                                                                                                                       |                                                                                      |                   |
| 8<br>8                                        | R(G) 04                   | Office desk 700mm x 1600mm              | Classic design desk. Cantilever frame and legs in Silver Finish.                                                      | Brunner Torino Contract Table /Wellworking or Atom Table/Corporate Workspace Limited |                   |
| о<br>В                                        | R(G) 06<br>Theatre Office | Office desk 700mm x 1600mm              | Two cable ports. Coordinating shallow rear modest panel.  25mm melamine desktop and panel. Colour tbc.                | or Arom Table/Corporate Workspace Limited                                            |                   |
| 0                                             | medire Office             | Office desk 700mm x 1600mm              | 23min melamine deskrop and paner. Colour rbc.                                                                         | Taka                                                                                 | 1                 |
| 9                                             | R(G)10 Interview room 2   | Office desk 600mm x 1100mm              |                                                                                                                       | Toto                                                                                 | וג                |
| 0                                             | R(G)10 Interview room 1   | Office desk 600mm x 1400mm              | Minimalist design, column or square steel tubing legs.Legs chromed.                                                   |                                                                                      |                   |
| <u>,                                     </u> |                           | Office desk 600mm x 1400mm              | Top laminated .Colour tbc.                                                                                            | Karbon/ Officefurniture                                                              | }                 |
|                                               | Tiub i /wicionche Desk    | Office desk boothin x 1400mm            |                                                                                                                       | Total                                                                                | al.               |
| 1                                             | Mayor's Parlour           | Conference Table 800mm x 1600mm         | Minimalist design, column or square steel tubing legs.Legs chromed.                                                   | Brunner Torino Contract Table /Wellworking                                           | וג                |
|                                               | Community Room            | Conference Table 800mm x 1600mm         | Top laminated .Colour tbc.                                                                                            | or Atom Table/Corporate Workspace Limited                                            | }                 |
|                                               |                           | Conference Idole Oddillili x Toddillill | 1.00                                                                                                                  | Total                                                                                | al                |
| 2                                             | R(G) 10                   | Office desk 1000mm x 1400mm x 750mm     | Classic design desk. Cantilever frame and legs in Silver Finish.                                                      |                                                                                      | <i>A</i> I        |
| 2                                             | R(G) 07                   | Office desk 1000mm x 1400mm x 750mm     | Two cable ports. Coordinating shallow rear modest panel.                                                              | Karbon/ Officefurniture                                                              | }                 |
|                                               | K(G) U/                   | Office desk 1000mm x 1400mm x 730mm     | 25mm melamine desktop and panel. Colour tbc.                                                                          | Toto                                                                                 | lc                |
|                                               | Hub 2 Multi-use Room      | Round Office table Radius- 500mm        | Minimalist design, column or square steel tubing legs.Legs chromed. Top laminated .Colour tbc.                        | Toto                                                                                 | al                |
| 4                                             | NOT USED                  |                                         |                                                                                                                       |                                                                                      |                   |
| ,                                             | Hub1 Reception;tea room   | Coffee Table R= 300mm                   |                                                                                                                       | Tota                                                                                 | اد                |
|                                               | Hub 1 Early Learning      | Round Children Table R= 300mm           |                                                                                                                       | Toto                                                                                 | lc                |
|                                               | Hub 1 Early Learning      | Children Table 400mm x 650mm            |                                                                                                                       | Tota                                                                                 | اد                |
|                                               | stic booth                |                                         |                                                                                                                       |                                                                                      |                   |
|                                               | Hub 1 Library             | Acoustic booth 1200mm x 2108mm x 2100m  | Railway Carriage Pod Upholstered                                                                                      | Furniture Pods Tota                                                                  | $\overline{}$     |