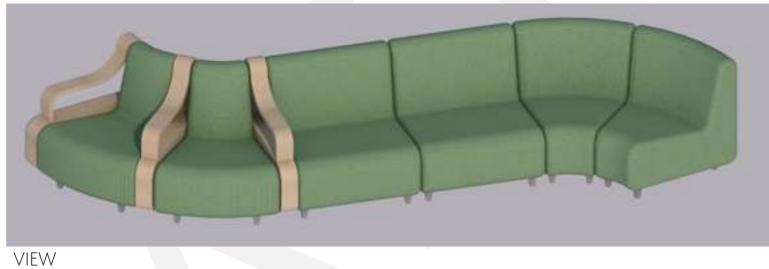

The following items of furniture will be custom made and based on imagery and drawings provided in this document, and subject to contractor input for development into final proposals:

Ground Floor - waiting area curvy seating unit.

First Floor - circular reception area.

The waiting area curvy seating unit is to have a wipeable, durable light green finish which is inspired by the patinated copper roof of the town hall tower. The curvy shape of the seating is intended to be a feature that adds interest to the floor space. A curved partition wall will be constructed to the rear of the seating (by others-TBC) to provide privacy to the interview booths. A mural of the mountain scape surrounding Abergavenny is intended to be applied to the privacy screen. The seating will have arm rests as shown to provide ambulant accessibility. This seating unit will be constructed in sections/segments in order to enable possible relocation, or replacement of sections.

# 3.3 Ground floor Waiting Area Seat