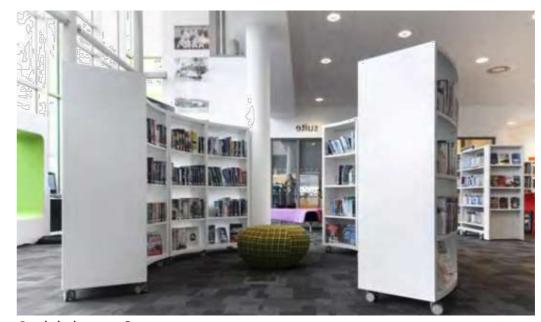

## 2.7 FURNITURE IMAGES - FIRST FLOOR HUB 1 INFORMATION CENTRE

Bookshelves on Casters- (RATIO-S BCI system) ILLUSTRATIVE VIEW

07 Tube Armchair

07a - Tube Armchair

**18** (Railway Carriage Pod Upholstered)

# 2.9 FURNITURE IMAGES - FIRST FLOOR MAYOUR'S PARLOUR, BOOK SHELVING AREA & ACOUSTIC BOOTH

Bookshelves on Casters- (RATIO-S BCI system) ILLUSTRATIVE VIEW

22 (Early years curved book shelving)

Bookshelves on Casters- (INFORM CURVED SHELVING BCI system) ILLUSTRATIVE VIEW