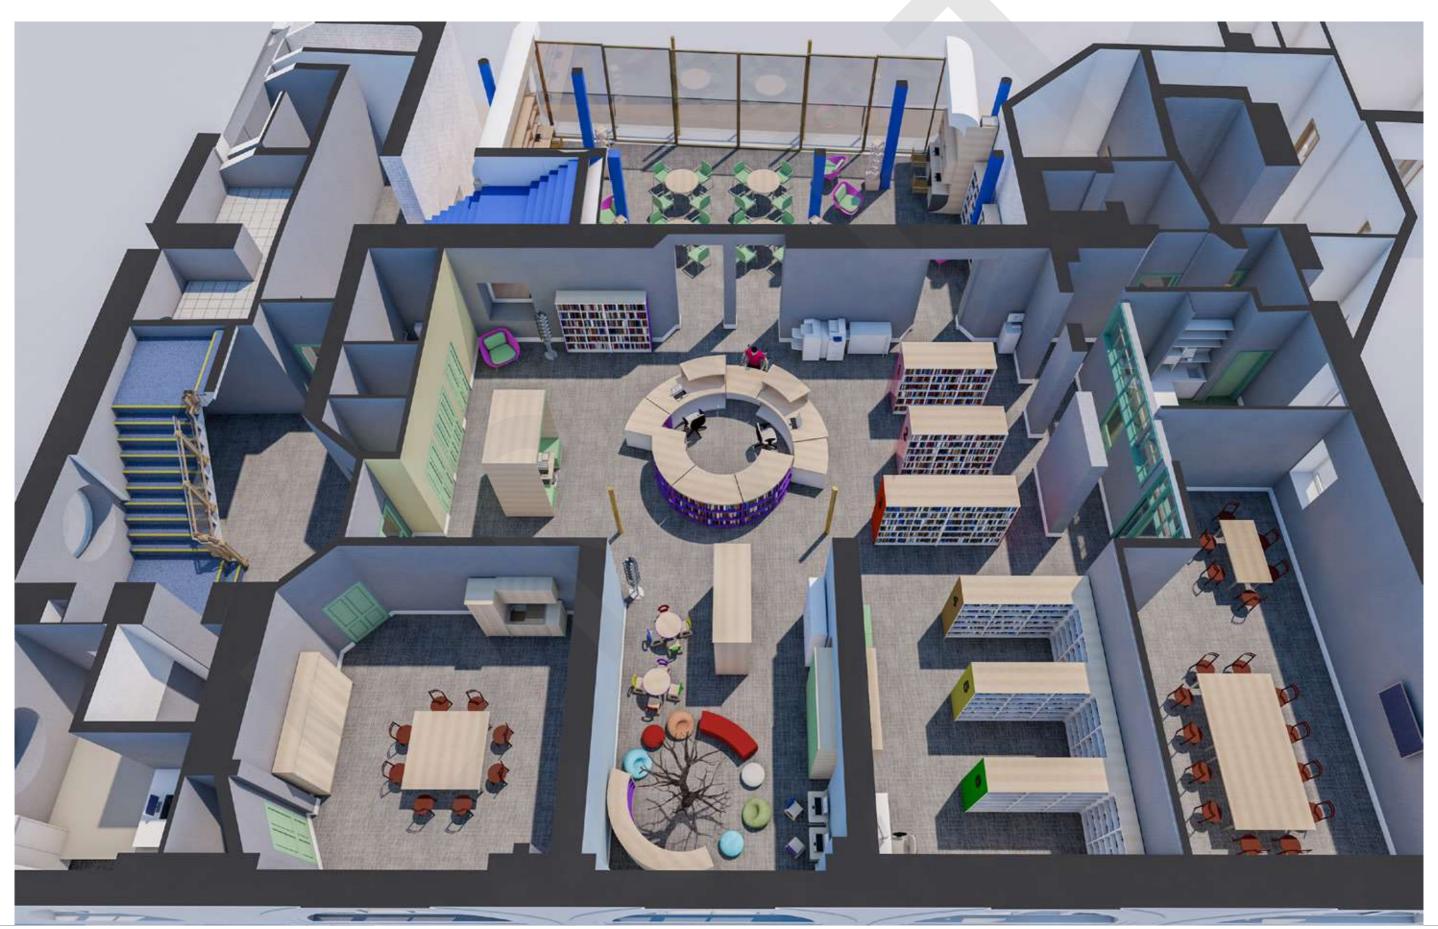

New furniture is to be provided in the following rooms on the ground and first floor:

- a. The Proposed Ground Floor Layout provides furniture proposals for the following rooms:
- Town Clerk's Office
- Staff Room/Kitchen
- Theatre Office
- Theatre Foyer/Function Space
- One-Stop Shop
- Interview/Meeting Rooms 01 & 02
- b. The Proposed First Floor Layout provides furniture proposals for the following rooms:
- Theatre Office
- Mayor's Parlour
- Hub 1 Library Area, including; Information Centre, Early learning/Junior Section
- Multi-use Tea Room
- Community Room
- Hub 2 Library Area

#### b. First Floor furniture

- Reception counter on castors (custom made)
- Book shelving on castors (relocatable)
- Book shelving against walls (static)
- Reading/study booths
- Office desks & chairs
- Meeting room tables & chairs
- General seating
- · Comfy seating

Book shelving to the main library area in Hub 1 comprises a number of double sided mobile book shelving units that are mounted on casters to enable flexibility. In addition to this their are a number of fixed wall mounted book shelving units and some curved units in the early years area. Comfy seating and coffee tables are also provided around the library area and their are two feature acoustic reading/study booths.