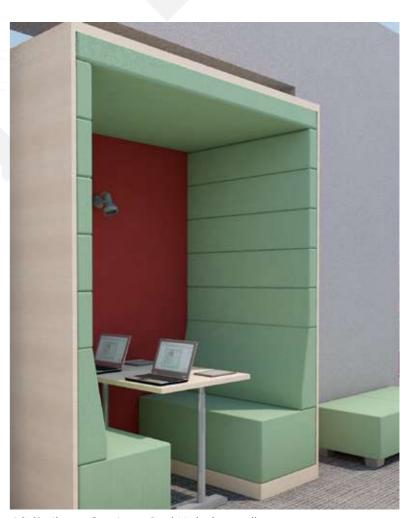

## 2.7 FURNITURE IMAGES - FIRST FLOOR HUB 1 INFORMATION CENTRE

Bookshelves on Casters- (RATIO-S BCI system) ILLUSTRATIVE VIEW

07 Tube Armchair

07a - Tube Armchair

**18** (Railway Carriage Pod Upholstered)