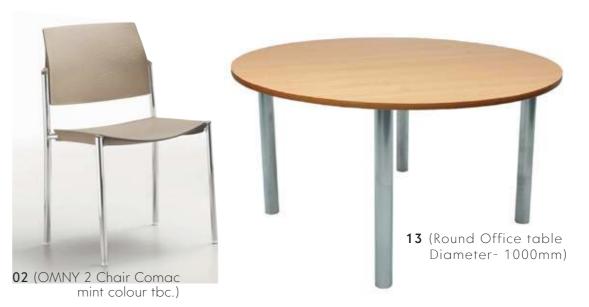

### FURNITURE SCHEDULE 1 OF 2

| DESC                                          | RIPTION                   |                                         |                                                                                                                       |                                                                                      |                   |
|-----------------------------------------------|---------------------------|-----------------------------------------|-----------------------------------------------------------------------------------------------------------------------|--------------------------------------------------------------------------------------|-------------------|
| lef.                                          | Room                      | Furniture Description/ Dim ( D x W x H) | Finishing/Colour/Details                                                                                              | Name/System Equal Approved Manufacturer                                              |                   |
| Cha                                           |                           |                                         |                                                                                                                       |                                                                                      |                   |
| 01                                            | R(G) 04                   | Office chair                            | Grey/white mesh back. Grey seat. Chalk frame,polished                                                                 | TAURO chair /Manufacturer- Comac                                                     |                   |
| 01                                            | R(G) 06                   | Office chair                            | aluminium base. Integral height adjustable lumbar support, weight balance with tension adjustment. 60-65mm seat side. |                                                                                      |                   |
| )1                                            | R(G) 07                   | Office chair                            | weight balance with tension adjustment. 60-65mm seat side.                                                            |                                                                                      | $\longrightarrow$ |
| )1                                            | R(G) 10<br>Theatre Office | Office chair                            | Finally colours tbc.                                                                                                  |                                                                                      |                   |
| )1                                            | Глеатте Опісе             | Office chair                            |                                                                                                                       | Toto                                                                                 | al                |
| 2                                             | R(G)10 Interview rooms    | Office chair                            | Chair - 4 legs. Anthracite colour. Light grey/olive                                                                   | OMNY 2 chair /Manufacturer- Comac                                                    | <u></u>           |
|                                               | R(G)10 Interview rooms    |                                         | upholstered seat. Metal parts- chrome. Finally colours tbc.                                                           | OMNY 2 chair /Manufacturer- Comac                                                    | $\rightarrow$     |
|                                               | Hub 2 Multi-use Room      | Office chair                            |                                                                                                                       | OMNY 2 chair /Manufacturer- Comac                                                    |                   |
|                                               |                           | 3.775                                   |                                                                                                                       | Total                                                                                | al                |
| 3                                             | R(G)03                    | Office (conference)chair                |                                                                                                                       |                                                                                      |                   |
| 3                                             | Mayor's Parlour           | Office (conference)chair                | Chair with arms, 4 legs. Anthracite colour. Light grey/olive                                                          | OMNY 4 chair /Manufacturer- Comac                                                    | $\rightarrow$     |
| 3                                             | Community Room            | Office (conference)chair                | upholstered seat. Metal parts- chrome. Finally colours tbc.                                                           | ,                                                                                    |                   |
|                                               | ,                         |                                         |                                                                                                                       | Tota                                                                                 |                   |
|                                               | Hub 2 Multi-use Room      | Office chair                            | Black nylon base, Black plastic frame. Non-arm.  One piece mesh construction.                                         | Kara chair /Manufacturer- Comac Tota                                                 |                   |
| 5a                                            | Hub 1 Early Learning      | Children chair 8-05, 2-05a              | One piece mesh construction.                                                                                          | Total                                                                                | al                |
|                                               | Hub 1 Information Point   |                                         | Polished aluminium base, Chalk plastic frame. Fixed arms.                                                             | Kara chair /Manufacturer- Comac                                                      |                   |
|                                               | Hub 1 Microfiche Desk     | Office chair                            | One piece mesh construction.                                                                                          | Kara chair /Manufacturer- Comac                                                      |                   |
|                                               |                           |                                         |                                                                                                                       | Tota                                                                                 | lc                |
| nch                                           | nairs                     |                                         |                                                                                                                       |                                                                                      |                   |
| 'a                                            | Hub1 Reception;tea room   | Armchair                                | Lounge ,comfortable Chair, (e.g., tue chair)                                                                          | LOVEDUP/Deadgood,DNA tue chair                                                       |                   |
| ,                                             | Hub 2 Multi-use Room      | Armchair                                | Lounge ,comfortable Chair, (e.g., tue chair)                                                                          | LOVEDUP/Deadgood,DNA tue chair                                                       |                   |
|                                               | /T                        |                                         |                                                                                                                       | Toto                                                                                 | lc                |
| esk/<br>8                                     | Table P(C) 0.4            | Off                                     |                                                                                                                       |                                                                                      |                   |
| 8<br>8                                        | R(G) 04                   | Office desk 700mm x 1600mm              | Classic design desk. Cantilever frame and legs in Silver Finish.                                                      | Brunner Torino Contract Table /Wellworking or Atom Table/Corporate Workspace Limited |                   |
| о<br>В                                        | R(G) 06<br>Theatre Office | Office desk 700mm x 1600mm              | Two cable ports. Coordinating shallow rear modest panel.  25mm melamine desktop and panel. Colour tbc.                | or Arom Table/Corporate Workspace Limited                                            |                   |
| 0                                             | medire Office             | Office desk 700mm x 1600mm              | 23min melamine deskrop and paner. Colour rbc.                                                                         | Taka                                                                                 | 1                 |
| 9                                             | R(G)10 Interview room 2   | Office desk 600mm x 1100mm              |                                                                                                                       | Toto                                                                                 | וג                |
| 0                                             | R(G)10 Interview room 1   | Office desk 600mm x 1400mm              | Minimalist design, column or square steel tubing legs.Legs chromed.                                                   |                                                                                      |                   |
| <u>,                                     </u> |                           | Office desk 600mm x 1400mm              | Top laminated .Colour tbc.                                                                                            | Karbon/ Officefurniture                                                              | }                 |
|                                               | Tiub i /wicionche Desk    | Office desk boothin x 1400mm            |                                                                                                                       | Total                                                                                | al.               |
| 1                                             | Mayor's Parlour           | Conference Table 800mm x 1600mm         | Minimalist design, column or square steel tubing legs.Legs chromed.                                                   | Brunner Torino Contract Table /Wellworking                                           | וג                |
|                                               | Community Room            | Conference Table 800mm x 1600mm         | Top laminated .Colour tbc.                                                                                            | or Atom Table/Corporate Workspace Limited                                            | }                 |
|                                               |                           | Conference Idole Oddillili x Toddillill | 1.00                                                                                                                  | Total                                                                                | al                |
| 2                                             | R(G) 10                   | Office desk 1000mm x 1400mm x 750mm     | Classic design desk. Cantilever frame and legs in Silver Finish.                                                      |                                                                                      | <i>A</i> I        |
| 2                                             | R(G) 07                   | Office desk 1000mm x 1400mm x 750mm     | Two cable ports. Coordinating shallow rear modest panel.                                                              | Karbon/ Officefurniture                                                              | }                 |
|                                               | K(G) U/                   | Office desk 1000mm x 1400mm x 730mm     | 25mm melamine desktop and panel. Colour tbc.                                                                          | Toto                                                                                 | lc                |
|                                               | Hub 2 Multi-use Room      | Round Office table Radius- 500mm        | Minimalist design, column or square steel tubing legs.Legs chromed. Top laminated .Colour tbc.                        | Toto                                                                                 | al                |
| 4                                             | NOT USED                  |                                         |                                                                                                                       |                                                                                      |                   |
| ,                                             | Hub1 Reception;tea room   | Coffee Table R= 300mm                   |                                                                                                                       | Tota                                                                                 | اد                |
|                                               | Hub 1 Early Learning      | Round Children Table R= 300mm           |                                                                                                                       | Toto                                                                                 | lc                |
|                                               | Hub 1 Early Learning      | Children Table 400mm x 650mm            |                                                                                                                       | Tota                                                                                 | اد                |
|                                               | stic booth                |                                         |                                                                                                                       |                                                                                      |                   |
|                                               | Hub 1 Library             | Acoustic booth 1200mm x 2108mm x 2100m  | Railway Carriage Pod Upholstered                                                                                      | Furniture Pods Tota                                                                  | $\overline{}$     |