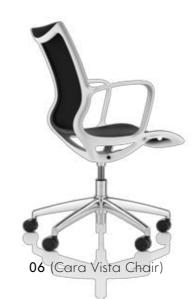

## 2.6 FURNITURE IMAGES - FIRST FLOOR HUB 2 MULTI-USE ROOM

23 (Spinner Single with Magazine Tower)

**07a** - Tube Armchair

07 Tube Armchair