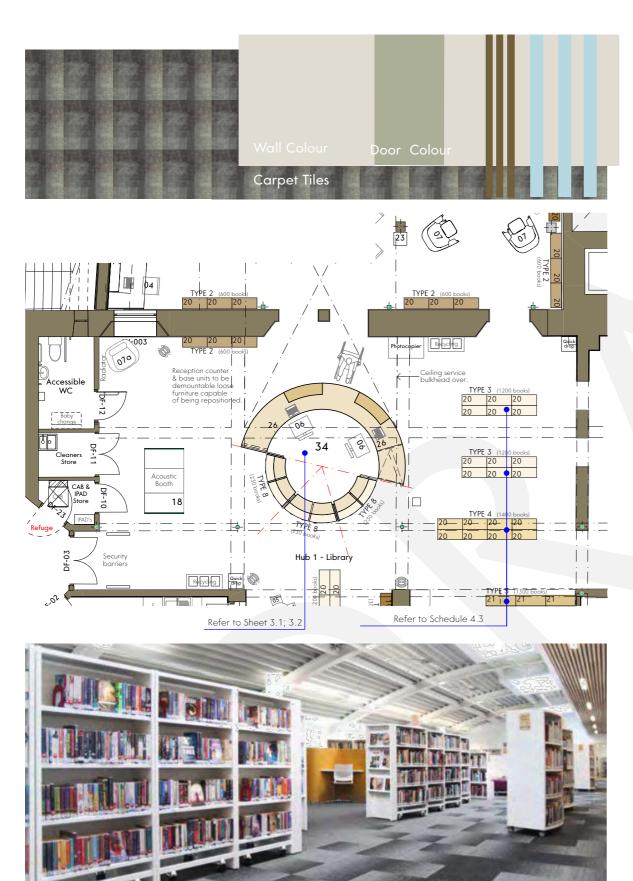

Book shelving to the main library area in Hub 1 comprises a number of double sided mobile book shelving units that are mounted on casters to enable flexibility. In addition to this their are a number of fixed wall mounted book shelving units and some curved units in the early years area. Comfy seating and coffee tables are also provided around the library area and their are two feature acoustic reading/study booths.

The first floor reception counter is a flexible feature in the centre of the main library area. It will have wheelchair accessible leg room to the counter and be fully demountable so that it can be relocated elsewhere in the hub area. In order to accommodate this the reception unit will have sections that are mounted on casters to enable ease of movement by staff.

For the purpose of enabling contractors to provide accurate tenders on a similar basis, the book shelving and furniture in this document has been selected to consider function, quality, size and appearance and is intended to give as accurate an impression of client requirements as possible. The furniture and book shelving products specified in this document have facilitated accurate setting out and confirmation of approximate total book capacity. The proposed library layout confirms that accessible space is achievable for wheelchair users around all units to comply with the Building Regulation requirements of Part M2. Following review of shelving product dimensions it has been possible to provide an additional wall mounted book shelving unit in the space adjacent to the Community Room. This additional book shelving unit offers some compensation for the reduced book capacity in the Hub 2 extension area.

# 2.9 FURNITURE IMAGES - FIRST FLOOR MAYOUR'S PARLOUR, BOOK SHELVING AREA & ACOUSTIC BOOTH

Bookshelves on Casters- (RATIO-S BCI system) ILLUSTRATIVE VIEW

22 (Early years curved book shelving)

Bookshelves on Casters- (INFORM CURVED SHELVING BCI system) ILLUSTRATIVE VIEW