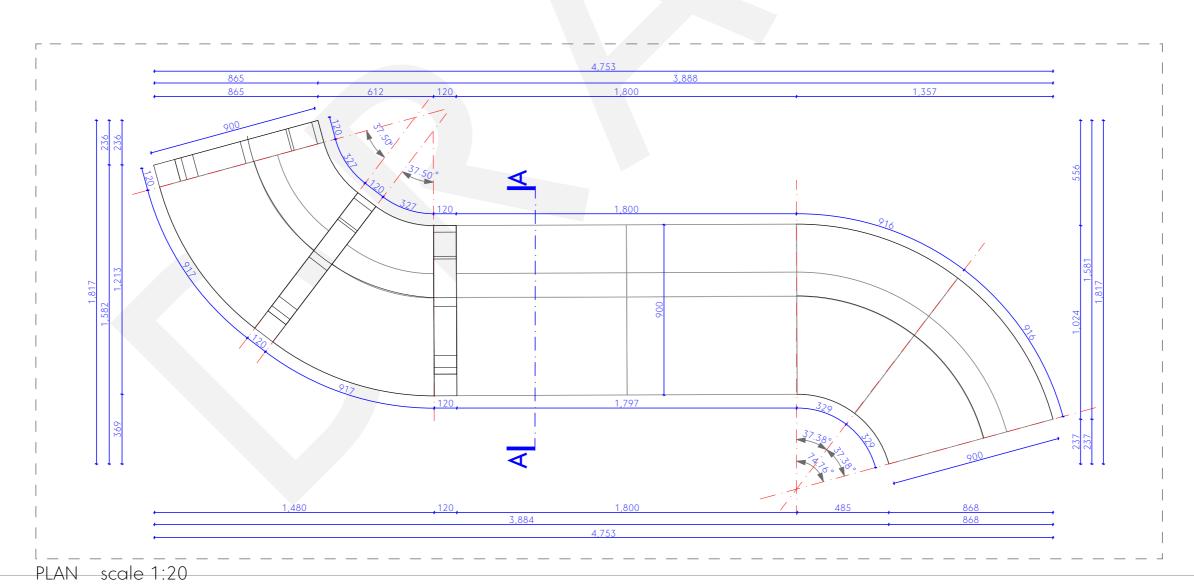

# 3.0 BESPOKE FURNITURE 3.1 INFORMATION POINT - PLAN NOTE: Casters (lockable) IT cable access in worktop with UPVC cover disc Small power and IT Floor Sockets located under desk area to provided flexibility (by others). Raised Countertop Reception Privacy Screen DID Cash Drawe Reception Counter Sections on Casters and to have quick release bolt connection fittings to enable all sections to be relocated. В BOOKS Hinged Countertop to facilitate wheelchair access. \*800Ks BOOKS 800ks Curved Bookshelves on Casters Curved Worktop for book sorting BOOKS