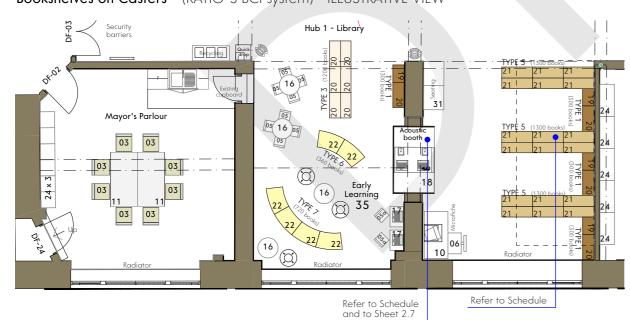

# 2.9 FURNITURE IMAGES - FIRST FLOOR MAYOUR'S PARLOUR, BOOK SHELVING AREA & ACOUSTIC BOOTH

Bookshelves on Casters- (RATIO-S BCI system) ILLUSTRATIVE VIEW

22 (Early years curved book shelving)

Bookshelves on Casters- (INFORM CURVED SHELVING BCI system) ILLUSTRATIVE VIEW

New furniture is to be provided in the following rooms on the ground and first floor:

- a. The Proposed Ground Floor Layout provides furniture proposals for the following rooms:
- Town Clerk's Office
- Staff Room/Kitchen
- Theatre Office
- Theatre Foyer/Function Space
- One-Stop Shop
- Interview/Meeting Rooms 01 & 02
- b. The Proposed First Floor Layout provides furniture proposals for the following rooms:
- Theatre Office
- Mayor's Parlour
- Hub 1 Library Area, including; Information Centre, Early learning/Junior Section
- Multi-use Tea Room
- Community Room
- Hub 2 Library Area

#### a. Book shelving capacity

The total estimated book capacity stated in the original Interior design report was 15,072, which comfortably exceeded the stated minimum book capacity of 14,700 mentioned in the original brief by 372 books. However, following a recent strategic review of the Hub library provision it has been determined that a more flexible and open plan space should be provided in the Hub 2 extension area in order to accommodate other building users on the first floor. This has resulted in the book shelving provision in the Hub 2 extension area being reduced following the instruction to omit the centrally located mobile book shelving units and the introduction of new tables and chairs to provide an informal study area and some additional relaxing chairs. New rotating media tower units have been added in order to offer increased flexibility to this area. The wall mounted book shelving units have been retained.