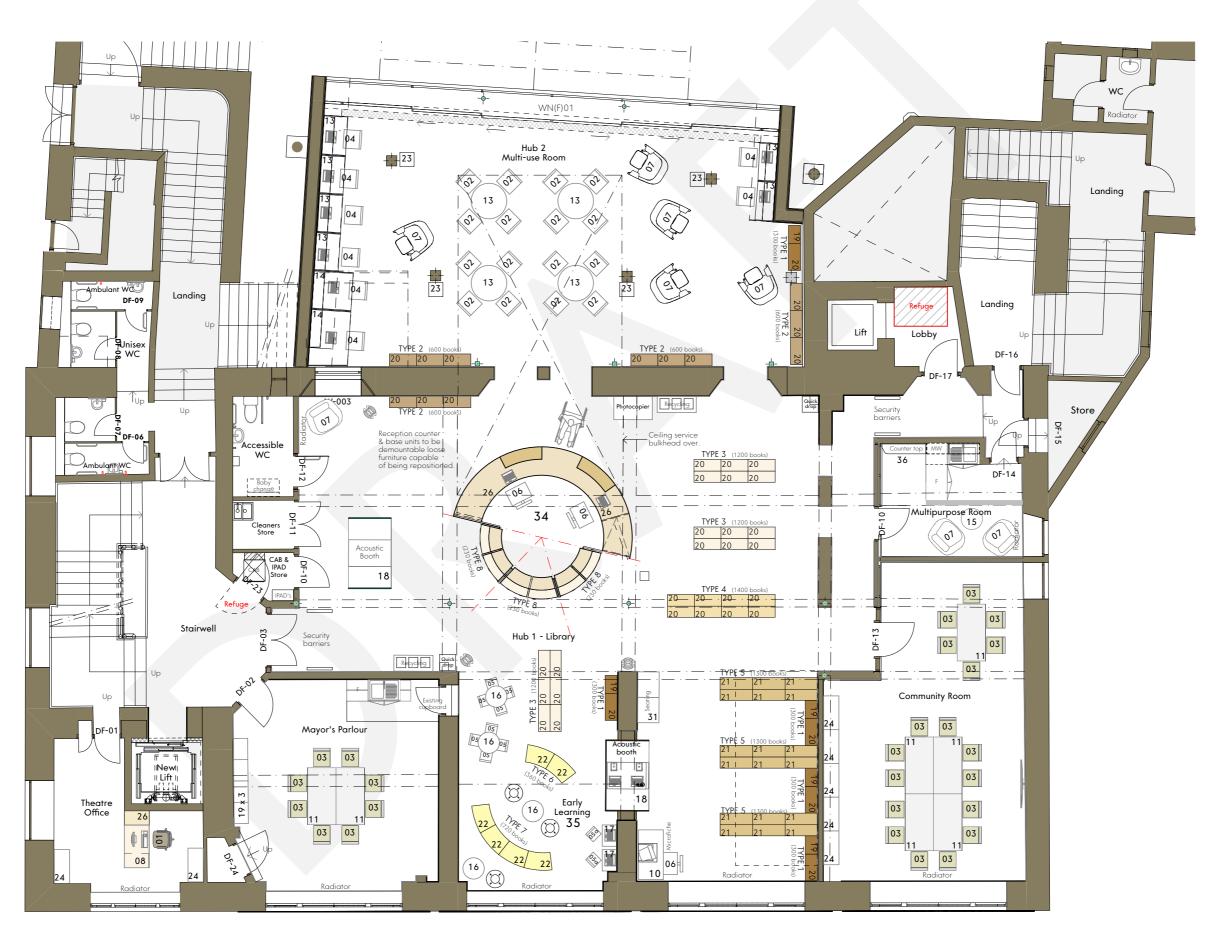

# 2.4 PROPOSED FIRST FLOOR PLAN

New furniture is to be provided in the following rooms on the ground and first floor:

- a. The Proposed Ground Floor Layout provides furniture proposals for the following rooms:
- Town Clerk's Office
- Staff Room/Kitchen
- Theatre Office
- Theatre Foyer/Function Space
- One-Stop Shop
- Interview/Meeting Rooms 01 & 02
- b. The Proposed First Floor Layout provides furniture proposals for the following rooms:
- Theatre Office
- Mayor's Parlour
- Hub 1 Library Area, including; Information Centre, Early learning/Junior Section
- Multi-use Tea Room
- Community Room
- Hub 2 Library Area

#### b. First Floor furniture

- Reception counter on castors (custom made)
- Book shelving on castors (relocatable)
- Book shelving against walls (static)
- Reading/study booths
- Office desks & chairs
- Meeting room tables & chairs
- General seating
- · Comfy seating