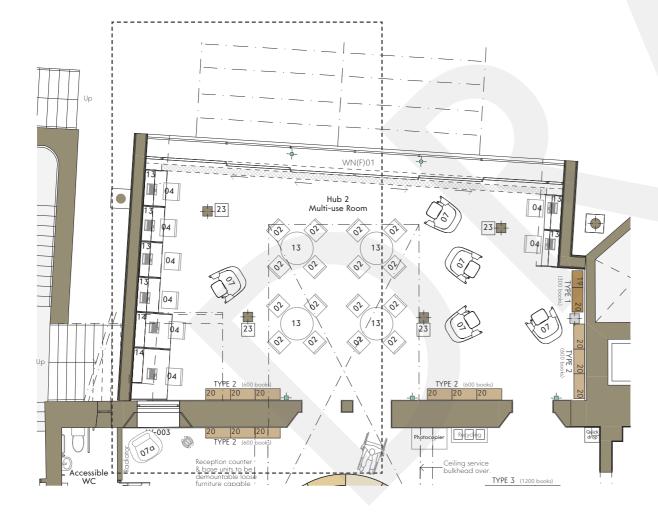

## 2.6 FURNITURE IMAGES - FIRST FLOOR HUB 2 MULTI-USE ROOM

23 (Spinner Single with Magazine Tower)

**07a** - Tube Armchair

07 Tube Armchair