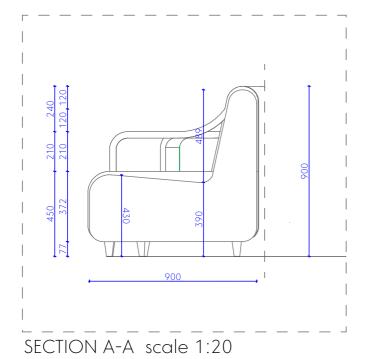

rly years curved book shelving)





Bookshelves on Casters- (INFORM CURVED SHELVING BCI system) ILLUSTRATIVE VIEW



# 3.0 BESPOKE FURNITURE 3.1 INFORMATION POINT - PLAN NOTE: Casters (lockable) IT cable access in worktop with UPVC cover disc Small power and IT Floor Sockets located under desk area to provided flexibility (by others). Raised Countertop Reception Privacy Screen DID Cash Drawe Reception Counter Sections on Casters and to have quick release bolt connection fittings to enable all sections to be relocated. В BOOKS Hinged Countertop to facilitate wheelchair access. \*800Ks BOOKS 800ks Curved Bookshelves on Casters Curved Worktop for book sorting BOOKS

## 3.0 BESPOKE FURNITURE

## 3.2 INFORMATION POINT - SECTION



# 3.0 BESPOKE FURNITURE

# 3.3 Ground floor Waiting Area Seat









# 4.0 FURNITURE SCHEDULES

# 4.1 FURNITURE SCHEDULES

### FURNITURE SCHEDULE 1 OF 2

| DESC                                          | RIPTION                   |                                         |                                                                                                                       |                                                                                      |                   |
|-----------------------------------------------|---------------------------|-----------------------------------------|-----------------------------------------------------------------------------------------------------------------------|--------------------------------------------------------------------------------------|-------------------|
| lef.