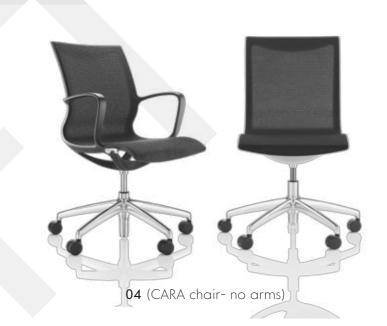

## 2.6 FURNITURE IMAGES - FIRST FLOOR HUB 2 MULTI-USE ROOM

23 (Spinner Single with Magazine Tower)

**07a** - Tube Armchair

07 Tube Armchair

## 2.7 FURNITURE IMAGES - FIRST FLOOR HUB 1 INFORMATION CENTRE

Bookshelves on Casters- (RATIO-S BCI system) ILLUSTRATIVE VIEW

07 Tube Armchair

07a - Tube Armchair

**18** (Railway Carriage Pod Upholstered)