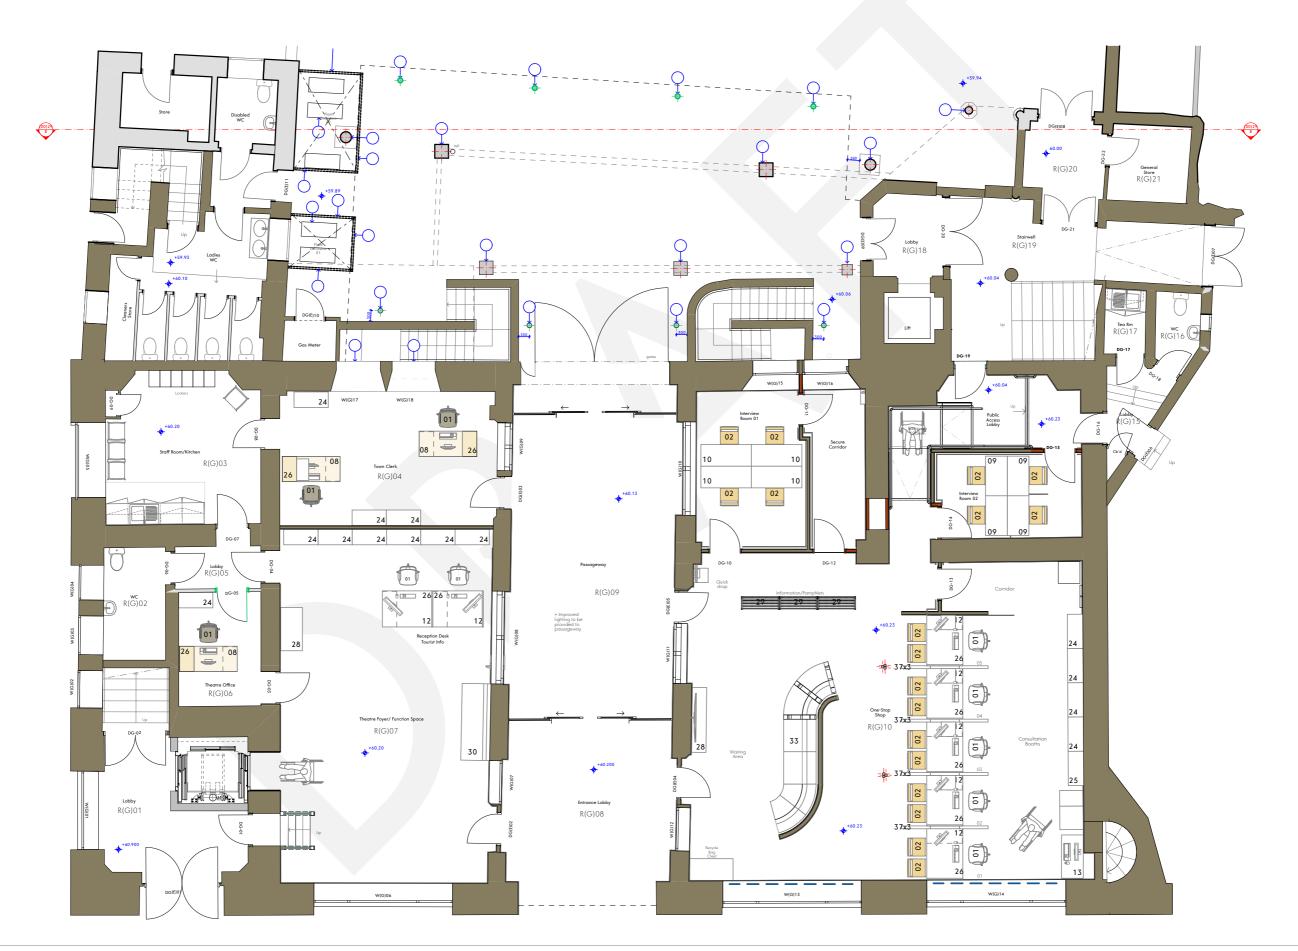

h is only 130 books less than stated in the original brief. Bearing in mind the tolerances for estimating book capacity and the omitted book shelving units this reduction is considered to be negligible and the requirements of the brief met.

#### b. The following items do not form part of the furniture tender:

- Bins/recycling recepticals
- Bibiotecha Quick drop units
- Photocopiers
- IT/PC's and reprographic items
- Microfiche system
- Undercounter fridges
- Microwave ovens
- Hydro hot water boilers
- Dishwashers
- Fixed IT desk tops in Hub 2 extension (Hub contract item)
- Tea Room kitchen base & wall units (Hub contract item)



# 1.0 SITE LOCATION

# 1.1 SITE LOCATION PLAN





AERIAL VIEW OF SITE

LOCATION PLAN



# 2.1 CONCEPT GROUND FLOOR PLAN



## 2.2 PROPOSED GROUND FLOOR PLAN



# 2.3 CONCEPT FIRST FLOOR PLAN



# 2.4 PROPOSED FIRST FLOOR PLAN



# 2.5 FURNITURE IMAGES - GROUND FLOOR THEATRE AREA



## 2.6 FURNITURE IMAGES - FIRST FLOOR HUB 2 MULTI-USE ROOM





23 (Spinner Single with Magazine Tower)







**07a** - Tube Armchair



07 Tube Armchair



## 2.7 FURNITURE IMAGES - FIRST FLOOR HUB 1 INFORMATION CENTRE



Bookshelves on Casters- (RATIO-S BCI system) ILLUSTRATIVE VIEW



07 Tube Armchair



07a - Tube Armchair





**18** (Railway Carriage Pod Upholstered)

# 2.8 FURNITURE IMAGES - FIRST FLOOR COMMUNITY ROOM



# 2.9 FURNITURE IMAGES - FIRST FLOOR MAYOUR'S PARLOUR, BOOK SHELVING AREA & ACOUSTIC BOOTH





Bookshelves on Casters- (RATIO-S BCI system) ILLUSTRATIVE VIEW





22 (Early years curved book shelving)





Bookshelves on Casters- (INFORM CUR