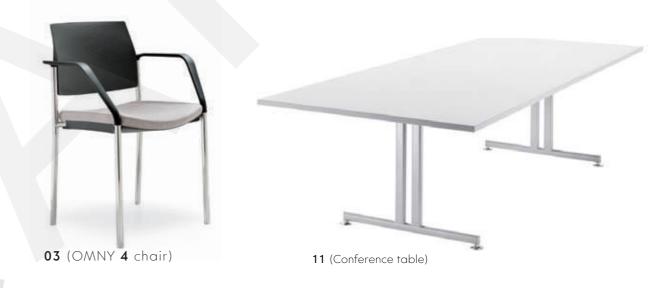

### FURNITURE SCHEDULE 1 OF 2

| DESC                                          | RIPTION                   |                                         |                                                                                                                       |                                                                                      |                   |
|-----------------------------------------------|---------------------------|-----------------------------------------|-----------------------------------------------------------------------------------------------------------------------|--------------------------------------------------------------------------------------|-------------------|
| lef.                                          | Room                      | Furniture Description/ Dim ( D x W x H) | Finishing/Colour/Details                                                                                              | Name/System Equal Approved Manufacturer                                              |                   |
| Cha                                           |                           |                                         |                                                                                                                       |                                                                                      |                   |
| 01                                            | R(G) 04                   | Office chair                            | Grey/white mesh back. Grey seat. Chalk frame,polished                                                                 | TAURO chair /Manufacturer- Comac                                                     |                   |
| 01                                            | R(G) 06                   | Office chair                            | aluminium base. Integral height adjustable lumbar support, weight balance with tension adjustment. 60-65mm seat side. |                                                                                      |                   |
| )1                                            | R(G) 07                   | Office chair                            | weight balance with tension adjustment. 60-65mm seat side.                                                            |                                                                                      | $\longrightarrow$ |
| )1                                            | R(G) 10<br>Theatre Office | Office chair                            | Finally colours tbc.                                                                                                  |                                                                                      |                   |
| )1                                            | Глеатте Опісе             | Office chair                            |                                                                                                                       | Toto                                                                                 | al                |
| 2                                             | R(G)10 Interview rooms    | Office chair                            | Chair - 4 legs. Anthracite colour. Light grey/olive                                                                   | OMNY 2 chair /Manufacturer- Comac                                                    | <u></u>           |
|                                               | R(G)10 Interview rooms    |                                         | upholstered seat. Metal parts- chrome. Finally colours tbc.                                                           | OMNY 2 chair /Manufacturer- Comac                                                    | $\rightarrow$     |
|                                               | Hub 2 Multi-use Room      | Office chair                            |                                                                                                                       | OMNY 2 chair /Manufacturer- Comac                                                    |                   |
|                                               |                           | 3.775                                   |                                                                                                                       | Total                                                                                | al                |
| 3                                             | R(G)03                    | Office (conference)chair                |                                                                                                                       |                                                                                      |                   |
| 3                                             | Mayor's Parlour           | Office (conference)chair                | Chair with arms, 4 legs. Anthracite colour. Light grey/olive                                                          | OMNY 4 chair /Manufacturer- Comac                                                    | $\rightarrow$     |
| 3                                             | Community Room            | Office (conference)chair                | upholstered seat. Metal parts- chrome. Finally colours tbc.                                                           | ,                                                                                    |                   |
|                                               | ,                         |                                         |                                                                                                                       | Tota                                                                                 |                   |
|                                               | Hub 2 Multi-use Room      | Office chair                            | Black nylon base, Black plastic frame. Non-arm.  One piece mesh construction.                                         | Kara chair /Manufacturer- Comac Tota                                                 |                   |
| 5a                                            | Hub 1 Early Learning      | Children chair 8-05, 2-05a              | One piece mesh construction.                                                                                          | Total                                                                                | al                |
|                                               | Hub 1 Information Point   |                                         | Polished aluminium base, Chalk plastic frame. Fixed arms.                                                             | Kara chair /Manufacturer- Comac                                                      |                   |
|                                               | Hub 1 Microfiche Desk     | Office chair                            | One piece mesh construction.                                                                                          | Kara chair /Manufacturer- Comac                                                      |                   |
|                                               |                           |                                         |                                                                                                                       | Tota                                                                                 | lc                |
| nch                                           | nairs                     |                                         |                                                                                                                       |                                                                                      |                   |
| 'a                                            | Hub1 Reception;tea room   | Armchair                                | Lounge ,comfortable Chair, (e.g., tue chair)                                                                          | LOVEDUP/Deadgood,DNA tue chair                                                       |                   |
| ,                                             | Hub 2 Multi-use Room      | Armchair                                | Lounge ,comfortable Chair, (e.g., tue chair)                                                                          | LOVEDUP/Deadgood,DNA tue chair                                                       |                   |
|                                               | /T                        |                                         |                                                                                                                       | Toto                                                                                 | lc                |
| esk/<br>8                                     | Table P(C) 0.4            | Off                                     |                                                                                                                       |                                                                                      |                   |
| 8<br>8                                        | R(G) 04                   | Office desk 700mm x 1600mm              | Classic design desk. Cantilever frame and legs in Silver Finish.                                                      | Brunner Torino Contract Table /Wellworking or Atom Table/Corporate Workspace Limited |                   |
| о<br>В                                        | R(G) 06<br>Theatre Office | Office desk 700mm x 1600mm              | Two cable ports. Coordinating shallow rear modest panel.  25mm melamine desktop and panel. Colour tbc.                | or Arom Table/Corporate Workspace Limited                                            |                   |
| 0                                             | medire Office             | Office desk 700mm x 1600mm              | 23min melamine deskrop and paner. Colour rbc.                                                                         | Taka                                                                                 | 1                 |
| 9                                             | R(G)10 Interview room 2   | Office desk 600mm x 1100mm              |                                                                                                                       | Toto                                                                                 | וג                |
| 0                                             | R(G)10 Interview room 1   | Office desk 600mm x 1400mm              | Minimalist design, column or square steel tubing legs.Legs chromed.                                                   |                                                                                      |                   |
| <u>,                                     </u> |                           | Office desk 600mm x 1400mm              | Top laminated .Colour tbc.                                                                                            | Karbon/ Officefurniture                                                              | }                 |
|                                               | Tiub i /wicionche Desk    | Office desk boothin x 1400mm            |                                                                                                                       | Total                                                                                | al.               |
| 1                                             | Mayor's Parlour           | Conference Table 800mm x 1600mm         | Minimalist design, column or square steel tubing legs.Legs chromed.                                                   | Brunner Torino Contract Table /Wellworking                                           | וג                |
|                                               | Community Room            | Conference Table 800mm x 1600mm         | Top laminated .Colour tbc.                                                                                            | or Atom Table/Corporate Workspace Limited                                            | }                 |
|                                               |                           | Conference Idole Oddillili x Toddillill | 1.00                                                                                                                  | Total                                                                                | al                |
| 2                                             | R(G) 10                   | Office desk 1000mm x 1400mm x 750mm     | Classic design desk. Cantilever frame and legs in Silver Finish.                                                      |                                                                                      | <i>A</i> I        |
| 2                                             | R(G) 07                   | Office desk 1000mm x 1400mm x 750mm     | Two cable ports. Coordinating shallow rear modest panel.                                                              | Karbon/ Officefurniture                                                              | }                 |
|                                               | K(G) U/                   | Office desk 1000mm x 1400mm x 730mm     | 25mm melamine desktop and panel. Colour tbc.                                                                          | Toto                                                                                 | lc                |
|                                               | Hub 2 Multi-use Room      | Round Office table Radius- 500mm        | Minimalist design, column or square steel tubing legs.Legs chromed. Top laminated .Colour tbc.                        | Toto                                                                                 | al                |
| 4                                             | NOT USED                  |                                         |                                                                                                                       |                                                                                      |                   |
| ,                                             | Hub1 Reception;tea room   | Coffee Table R= 300mm                   |                                                                                                                       | Tota                                                                                 | اد                |
|                                               | Hub 1 Early Learning      | Round Children Table R= 300mm           |                                                                                                                       | Toto                                                                                 | lc                |
|                                               | Hub 1 Early Learning      | Children Table 400mm x 650mm            |                                                                                                                       | Tota                                                                                 | اد                |
|                                               | stic booth                |                                         |                                                                                                                       |                                                                                      |                   |
|                                               | Hub 1 Library             | Acoustic booth 1200mm x 2108mm x 2100m  | Railway Carriage Pod Upholstered                                                                                      | Furniture Pods Tota                                                                  | $\overline{}$     |