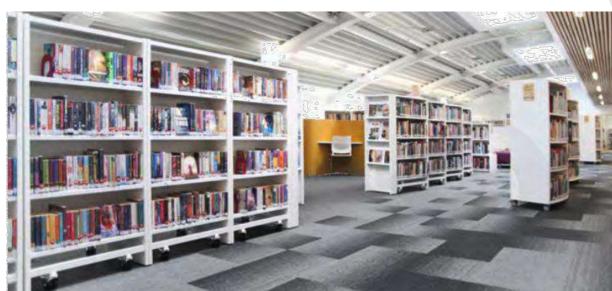

## 2.7 FURNITURE IMAGES - FIRST FLOOR HUB 1 INFORMATION CENTRE

Bookshelves on Casters- (RATIO-S BCI system) ILLUSTRATIVE VIEW

07 Tube Armchair

07a - Tube Armchair

**18** (Railway Carriage Pod Upholstered)

Book shelving to the main library area in Hub 1 comprises a number of double sided mobile book shelving units that are mounted on casters to enable flexibility. In addition to this their are a number of fixed wall mounted book shelving units and some curved units in the early years area. Comfy seating and coffee tables are also provided around the library area and their are two feature acoustic reading/study booths.