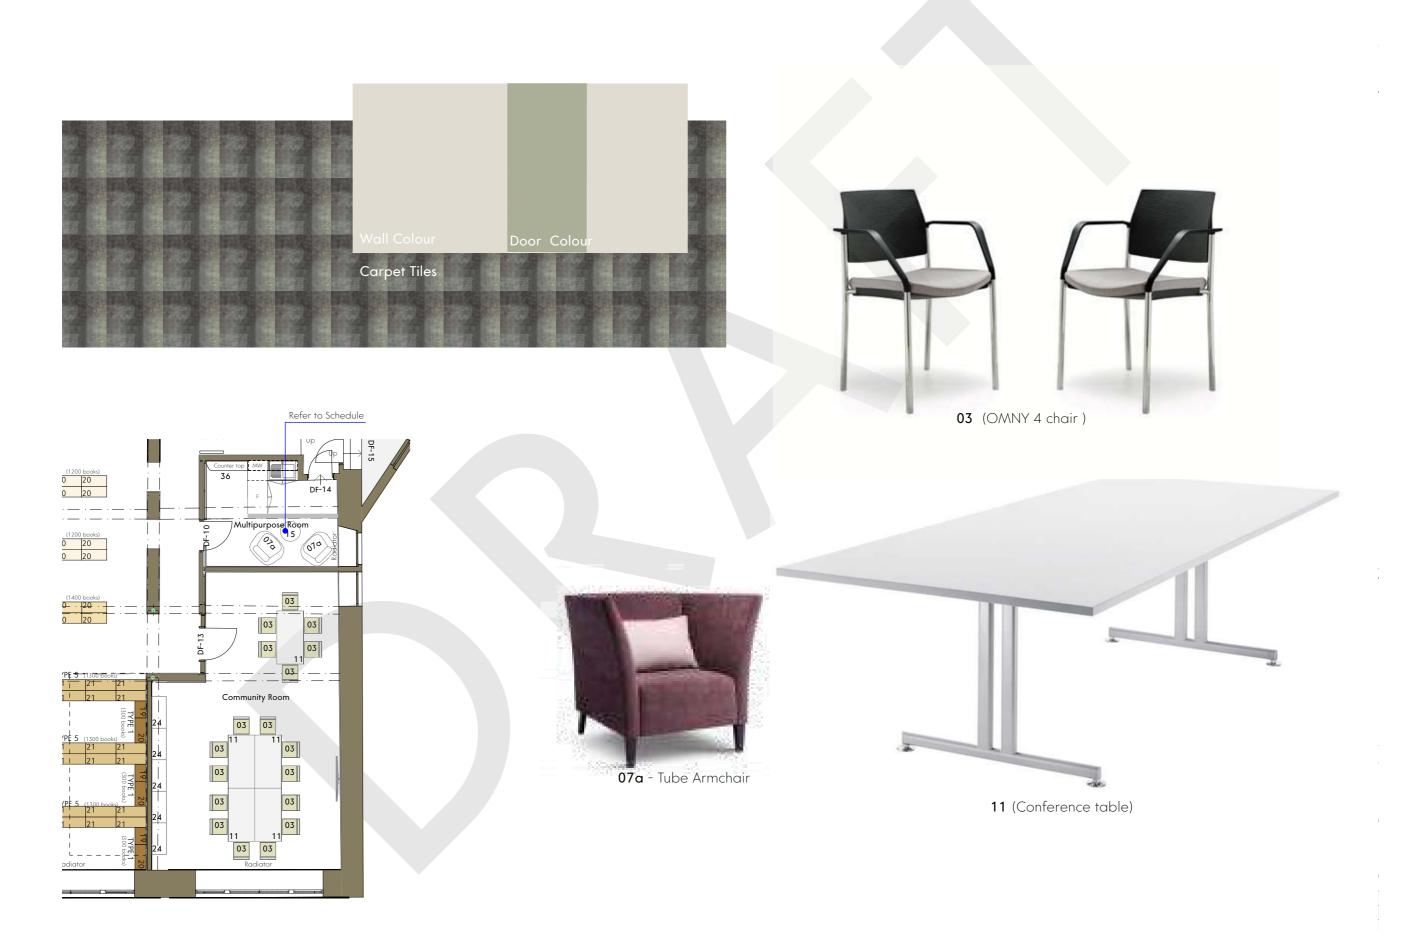

# 2.8 FURNITURE IMAGES - FIRST FLOOR COMMUNITY ROOM

# 2.9 FURNITURE IMAGES - FIRST FLOOR MAYOUR'S PARLOUR, BOOK SHELVING AREA & ACOUSTIC BOOTH

Bookshelves on Casters- (RATIO-S BCI system) ILLUSTRATIVE VIEW

22 (Early years curved book shelving)

Bookshelves on Casters- (INFORM CURVED SHELVING BCI system) ILLUSTRATIVE VIEW